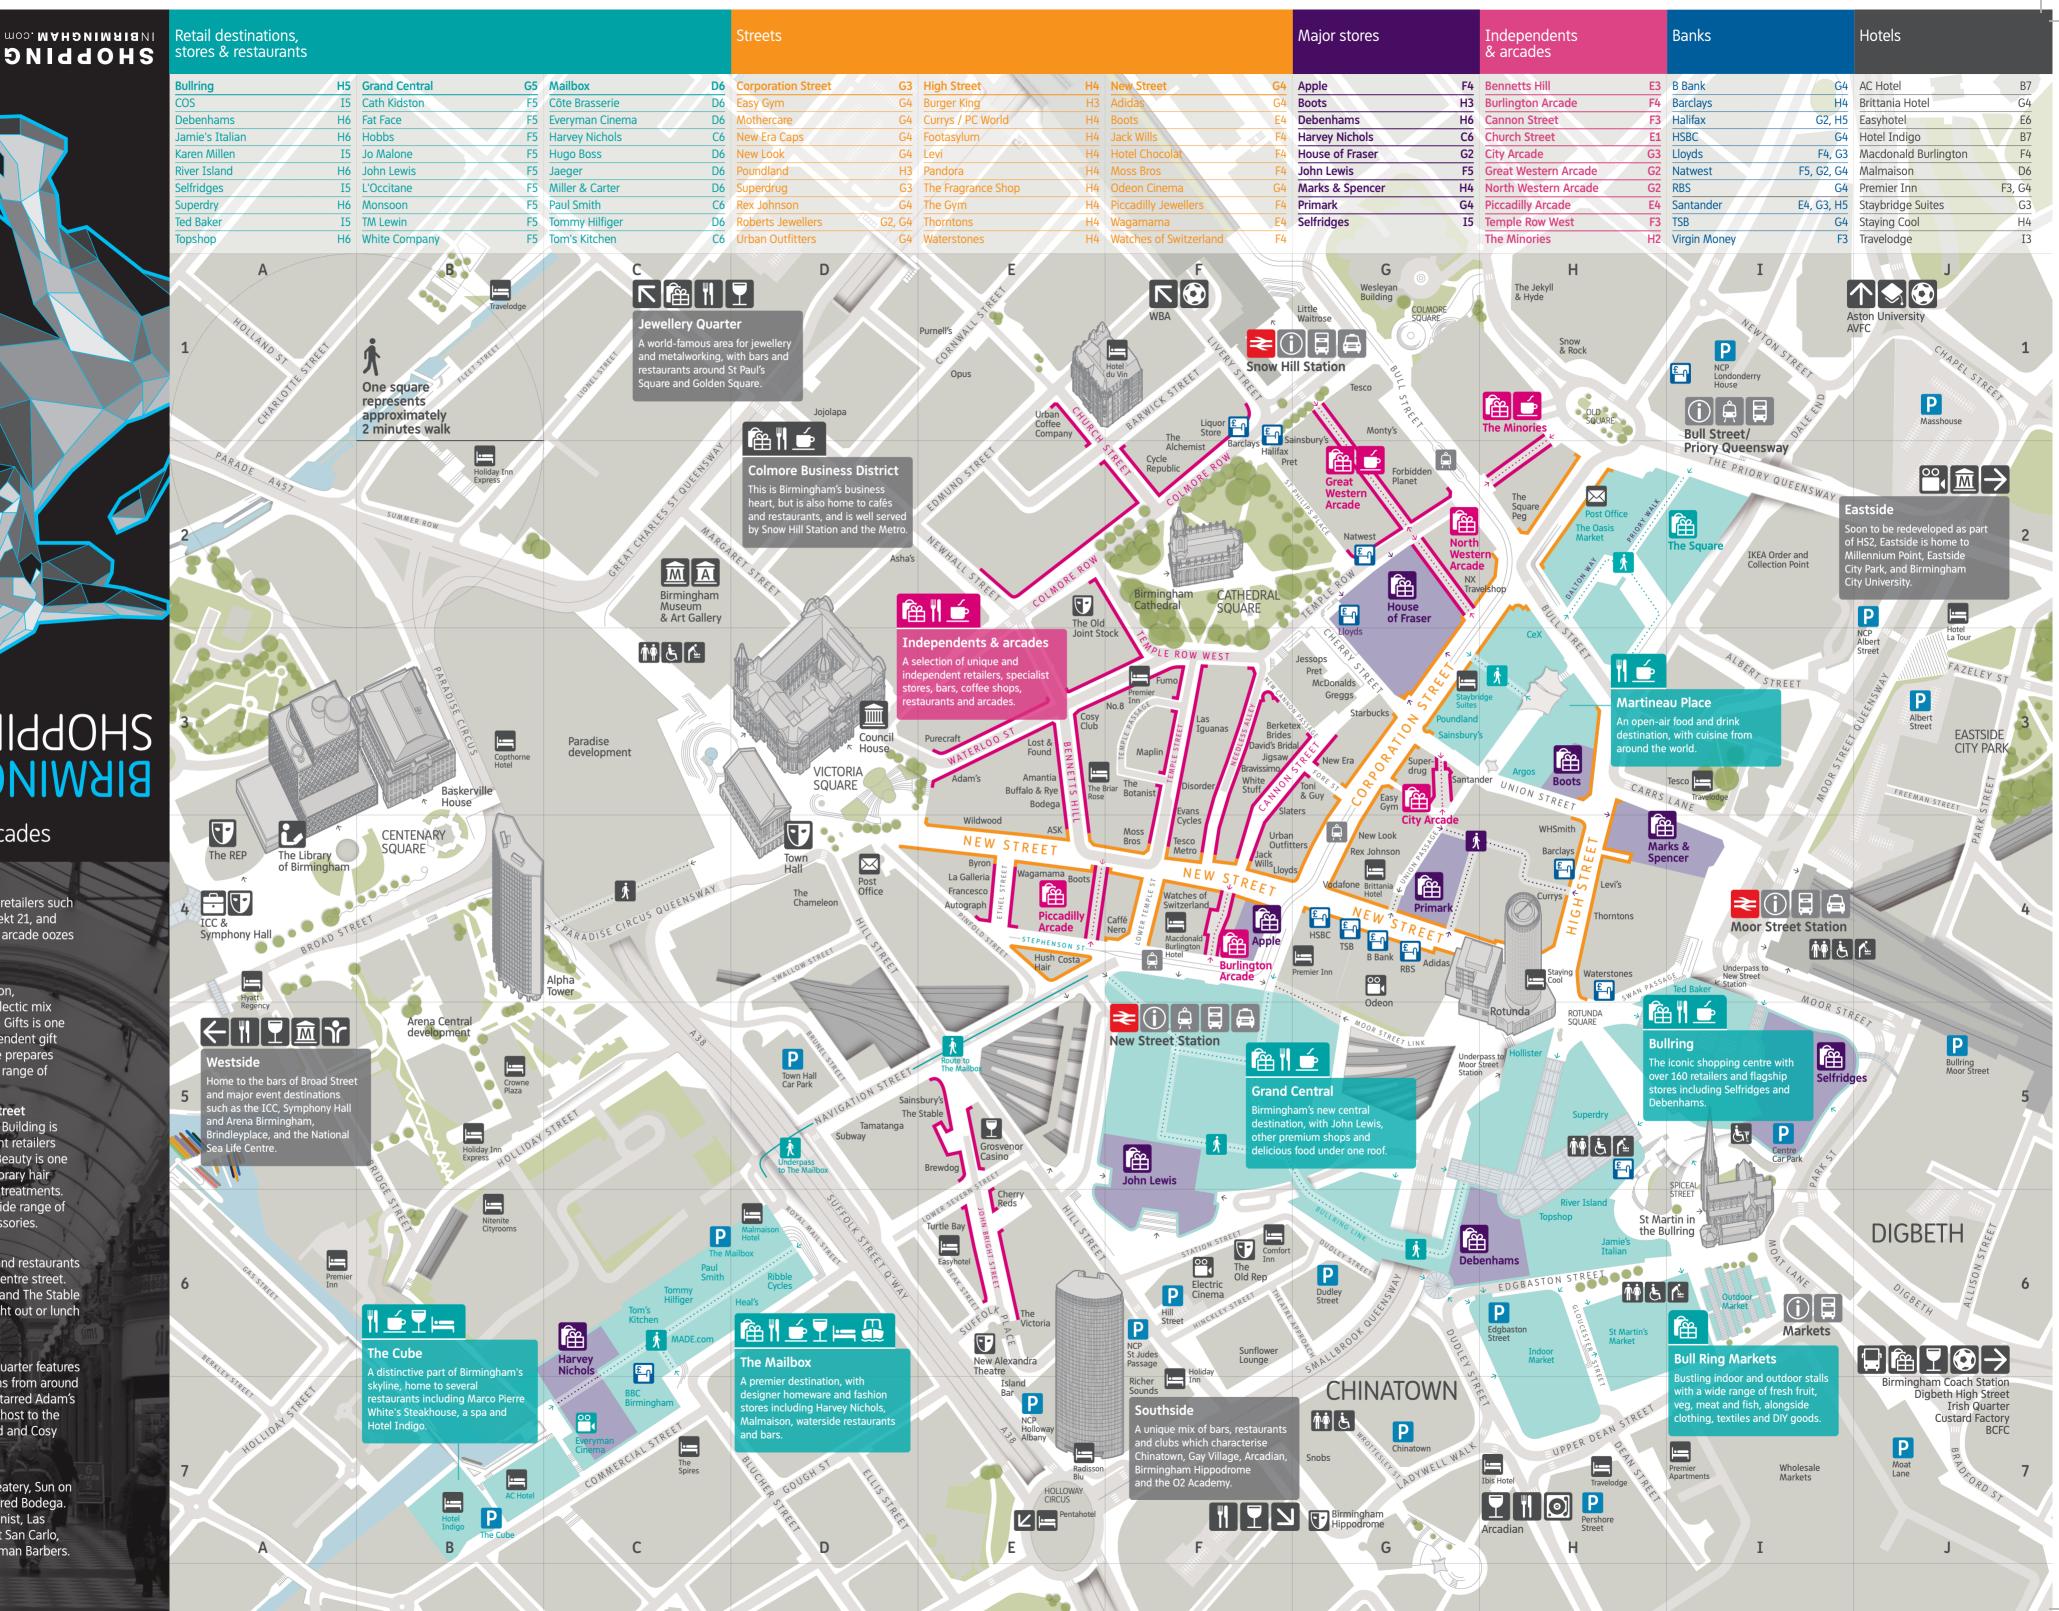

## **Great Western Arcade**

Home to a variety of independent retailers such as Loki Wine, Miss Macaroon, Projekt 21, and Goodlife Barbers, this picturesque arcade oozes

## Victorian charm. **Piccadilly Arcade**

Located opposite New Street Station, Piccadilly Arcade is home to an eclectic mix of independent stores. Smithsonia Gifts is one of Birmingham's best-loved independent gift stores, while nearby Faculty Coffee prepares high-quality hot drinks and sells a range of coffee beans and equipment.

## **Stephenson Street and Pinfold Street** The recently-refurbished Guildhall Building is home to a selection of independent retailers and coffee shops. Hush Hair and Beauty is one of Birmingham's leading contemporary hair

On Pinfold Street, No.50 offers a wide range of lifestyle clothing, shoes, and accessories. John Bright Street

Some of Birmingham's best bars and restaurants can be found on this historic city centre street. Cherry Reds, Turtle Bay, BrewDog, and The Stable are among the highlights for a night out or lunch with friends.

Waterloo Street, Temple Street The city centre's booming dining quarter features menu options and drinks selections from around the world. Home to the Michelin-starred Adam's restaurant, Waterloo Street is also host to the grand interiors of the Lost & Found and Cosy Club restaurants.

## Bennetts Hill

Where you can find the Indian Streatery, Sun on the Hill, and South American-inspired Bodega. Temple Street is home to The Botanist, Las Iguanas, and legendary restaurant San Carlo, plus the independent stylist Everyman Barbers.